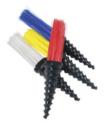

#### Field markers

Markers system to aid overmarking. Contains 25 markers, available in white, red, blue and yellow.

Selectline Baarle-Nassau

www.selectline.team