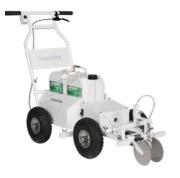

#### Selectliner

Selectliner Professional, high quality, user-friendly line marking machine with battery and smart charger for optimum charging. Strong steel chassis with adjustable line width. High-quality materials guarantee durability and performance for many years.