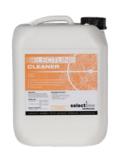

#### Selectline Cleaner (10L)

Cleaner for your line marking machines for a fast and effective cleaning. Easy to apply and prolongs the lifetime of your machines.