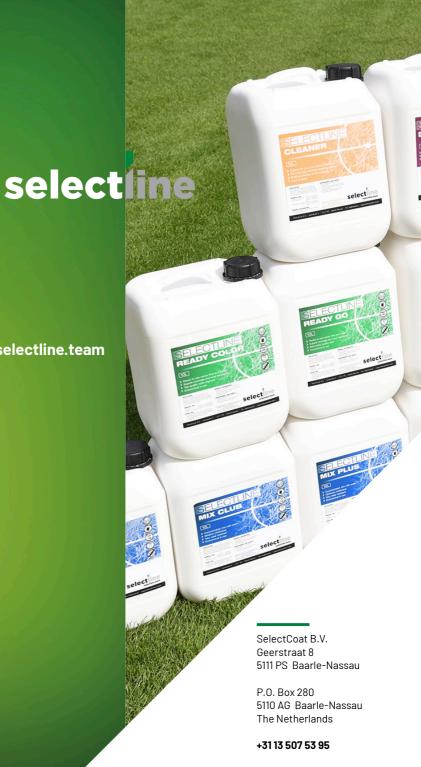

Our ready-to-use-paints represent quality and convenience. These line marking paints save time and are safe for the environment

Our concentrated paints are characterized by their whiteness, stability in the can and are safe for the environment.

Selectline Ready Fit (10L) Low consumption

Very economical and quick drying paint used by many top clubs.

Selectline Ready Go (10L)

Low consumption

Highly durable and quick drying paint perfect for training fields.

Selectline Direct (10L)

**High consumption** 

Can be applied with all line marking machines.

Selectline Mix Plus (10L)

An excellent white line, favored by amateur sport clubs.

Selectline Mix Club (10L)

A low-cost white line with good durability.