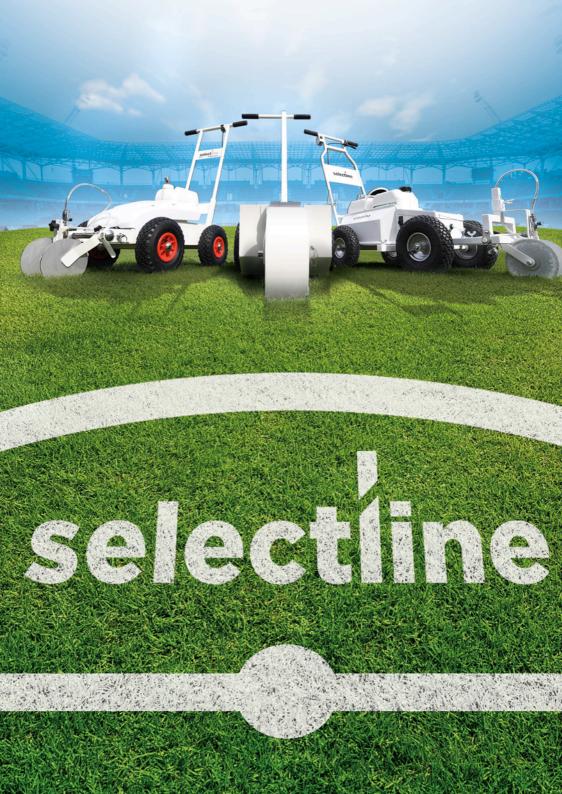

## selectine

# Our line marking machines tie in perfectly with the properties of the Selectline paints. We are constantly improving our existing machines. selectline

## **Machines**

#### Selectliner

Selectliner Professional, high quality, user-friendly line marking machine with battery and smart charger for optimum charging. Strong steel chassis with adjustable line width. High-quality materials guarantee durability and performance for many years.

#### Easyliner

The little brother of the Selectliner. Compact line marking machine which uses the same battery, high pressure pump and spray head. Popular because of it's competitive price.

#### **Roll Liner**

Solid transfer wheel marker for ultimate control over your lines with a 10L reservoir and line width of 10cm. Valued by professional clubs for their competition field.