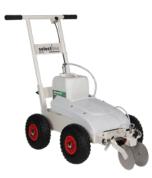

#### **Turf Tank One**

Danish top-quality robot for autonomous line marking of any imaginable field type or size. With advanced GPS technology to ensure accuracy, reliability and sustainability every time.