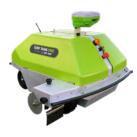

#### **Turf Tank One**

Danish top-quality robot for autonomous line marking of any imaginable field type or size. With advanced GPS technology to ensure accuracy, reliability and sustainability every time.