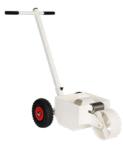

#### **Roll Liner**

Solid transfer wheel marker for ultimate control over your lines with a 10L reservoir and line width of 10cm. Valued by professional clubs for their competition field.